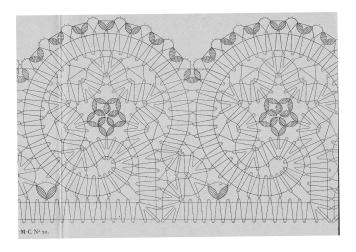

Image reduced to fit on page. Multiply by 2.7 to return to original size

Image reduced to fit on page. Multiply by 1.3 to return to original size

Image reduced to fit on page. Multiply by 2.7 to return to original size

Image reduced to fit on page. Multiply by 2.0 to return to original size

Image reduced to fit on page. Multiply by 2.7 to return to original size

Image reduced to fit on page. Multiply by 1.3 to return to original size

Image reduced to fit on page. Multiply by 1.3 to return to original size