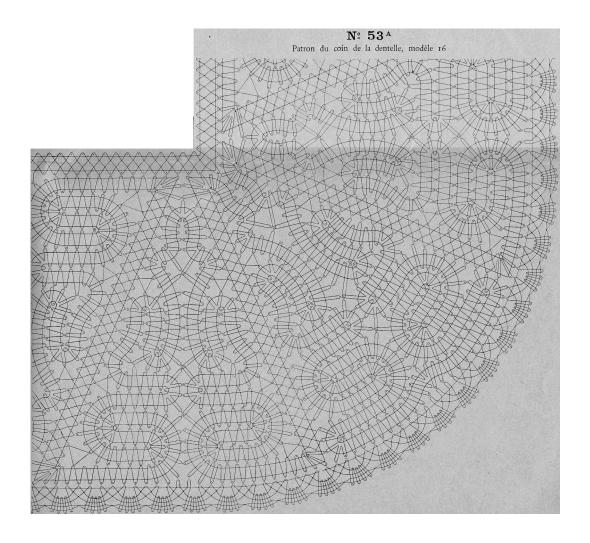

Image reduced to fit on page. Multiply by 2.7 to return to original size

Image reduced to fit on page. Multiply by 1.3 to return to original size

Image reduced to fit on page. Multiply by 2.7 to return to original size

Image reduced to fit on page. Multiply by 2.0 to return to original size

Image reduced to fit on page. Multiply by 2.7 to return to original size

Image reduced to fit on page. Multiply by 1.3 to return to original size

Image reduced to fit on page. Multiply by 1.3 to return to original size