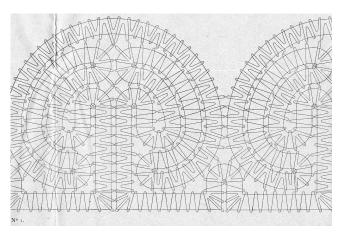

Image reduced to fit on page. Multiply by 2.7 to return to original size

Image reduced to fit on page. Multiply by 1.3 to return to original size

Image reduced to fit on page. Multiply by 2.7 to return to original size

Image reduced to fit on page. Multiply by 2.0 to return to original size

Image reduced to fit on page. Multiply by 2.7 to return to original size

Image reduced to fit on page. Multiply by 1.3 to return to original size

Image reduced to fit on page. Multiply by 1.3 to return to original size