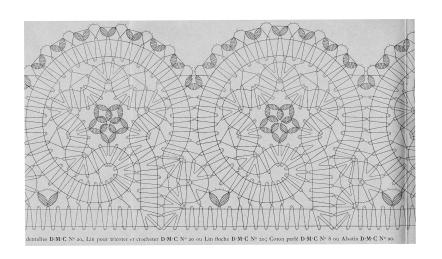

Image reduced to fit on page. Multiply by 2.7 to return to original size

Image reduced to fit on page. Multiply by 1.3 to return to original size

Image reduced to fit on page. Multiply by 2.7 to return to original size

Image reduced to fit on page. Multiply by 2.0 to return to original size

Image reduced to fit on page. Multiply by 2.7 to return to original size

Image reduced to fit on page. Multiply by 1.3 to return to original size

Image reduced to fit on page. Multiply by 1.3 to return to original size