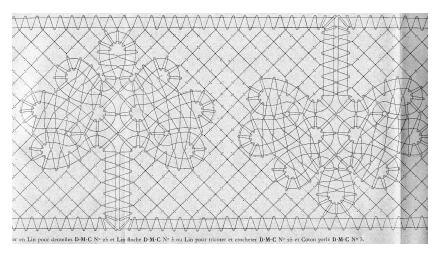

Image reduced to fit on page. Multiply by 2.7 to return to original size

Image reduced to fit on page. Multiply by 1.3 to return to original size

Image reduced to fit on page. Multiply by 2.7 to return to original size

Image reduced to fit on page. Multiply by 2.0 to return to original size

Image reduced to fit on page. Multiply by 2.7 to return to original size

Image reduced to fit on page. Multiply by 1.3 to return to original size

Image reduced to fit on page. Multiply by 1.3 to return to original size