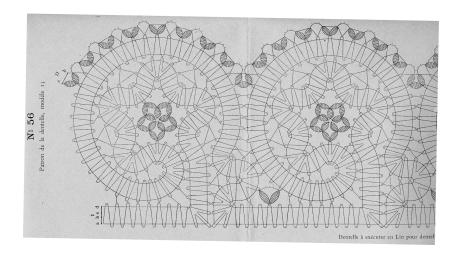

Image reduced to fit on page. Multiply by 2.7 to return to original size

Image reduced to fit on page. Multiply by 1.3 to return to original size

Image reduced to fit on page. Multiply by 2.7 to return to original size

Image reduced to fit on page. Multiply by 2.0 to return to original size

Image reduced to fit on page. Multiply by 2.7 to return to original size

Image reduced to fit on page. Multiply by 1.3 to return to original size

Image reduced to fit on page. Multiply by 1.3 to return to original size