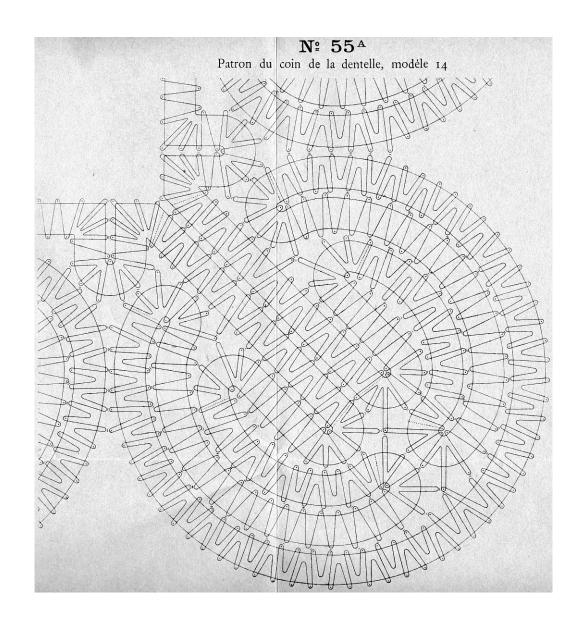

Image reduced to fit on page. Multiply by 2.7 to return to original size

Image reduced to fit on page. Multiply by 1.3 to return to original size

Image reduced to fit on page. Multiply by 2.7 to return to original size

Image reduced to fit on page. Multiply by 2.0 to return to original size

Image reduced to fit on page. Multiply by 2.7 to return to original size

Image reduced to fit on page. Multiply by 1.3 to return to original size

Image reduced to fit on page. Multiply by 1.3 to return to original size