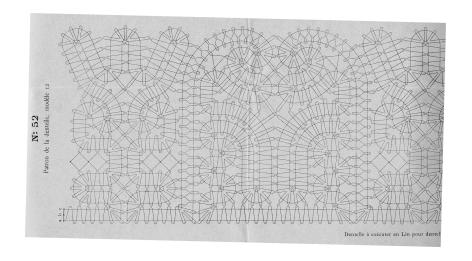

Image reduced to fit on page. Multiply by 2.7 to return to original size

Image reduced to fit on page. Multiply by 1.3 to return to original size

Image reduced to fit on page. Multiply by 2.7 to return to original size