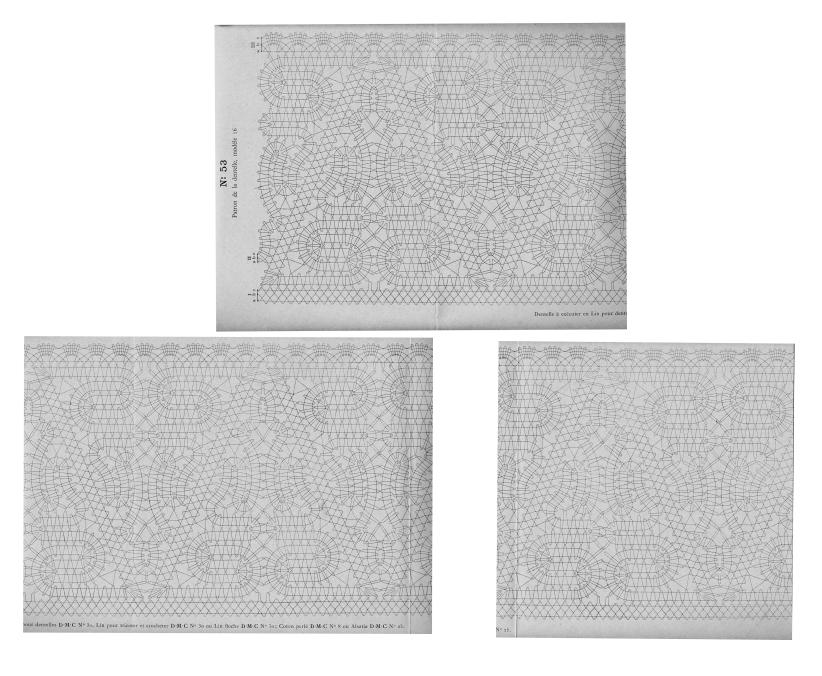

Image reduced to fit on page. Multiply by 2.7 to return to original size

Image reduced to fit on page. Multiply by 1.3 to return to original size

Image reduced to fit on page. Multiply by 2.7 to return to original size

Image reduced to fit on page. Multiply by 2.0 to return to original size

Image reduced to fit on page. Multiply by 2.7 to return to original size

Image reduced to fit on page. Multiply by 1.3 to return to original size

Image reduced to fit on page. Multiply by 1.3 to return to original size