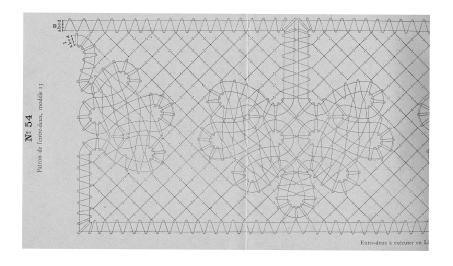

Image reduced to fit on page. Multiply by 2.7 to return to original size

Image reduced to fit on page. Multiply by 1.3 to return to original size

Image reduced to fit on page. Multiply by 2.7 to return to original size

Image reduced to fit on page. Multiply by 2.0 to return to original size

Image reduced to fit on page. Multiply by 2.7 to return to original size

Image reduced to fit on page. Multiply by 1.3 to return to original size

Image reduced to fit on page. Multiply by 1.3 to return to original size