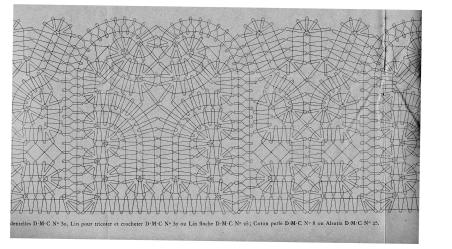

Image reduced to fit on page. Multiply by 2.0 to return to original size

Image reduced to fit on page. Multiply by 2.7 to return to original size

Image reduced to fit on page. Multiply by 1.3 to return to original size