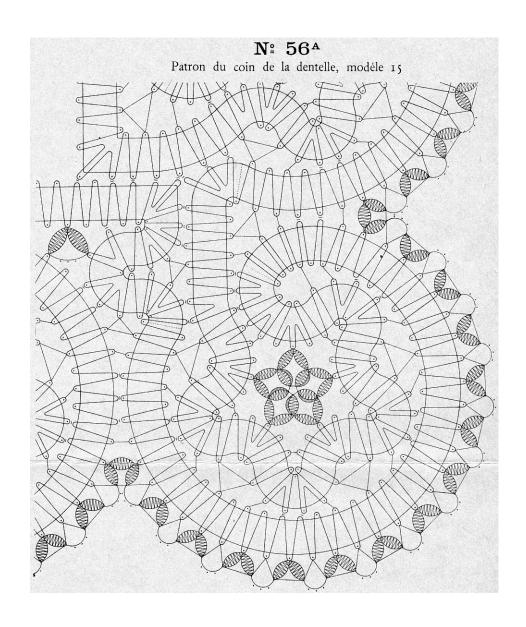

Image reduced to fit on page. Multiply by 2.7 to return to original size

Image reduced to fit on page. Multiply by 1.3 to return to original size

Image reduced to fit on page. Multiply by 2.7 to return to original size

Image reduced to fit on page. Multiply by 2.0 to return to original size

Image reduced to fit on page. Multiply by 2.7 to return to original size

Image reduced to fit on page. Multiply by 1.3 to return to original size

Image reduced to fit on page. Multiply by 1.3 to return to original size