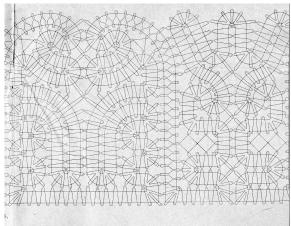

Image reduced to fit on page. Multiply by 2.7 to return to original size

Image reduced to fit on page. Multiply by 1.3 to return to original size

Image reduced to fit on page. Multiply by 2.7 to return to original size