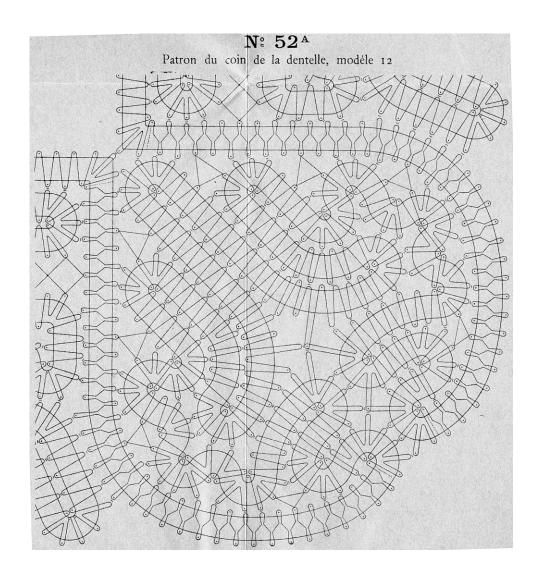

Image reduced to fit on page. Multiply by 2.7 to return to original size



Image reduced to fit on page. Multiply by 1.3 to return to original size



Image reduced to fit on page. Multiply by 2.7 to return to original size



Image reduced to fit on page. Multiply by 2.0 to return to original size







Image reduced to fit on page. Multiply by 2.7 to return to original size



Image reduced to fit on page. Multiply by 1.3 to return to original size







Image reduced to fit on page. Multiply by 2.7 to return to original size



Image reduced to fit on page. Multiply by 1.3 to return to original size







Image reduced to fit on page. Multiply by 2.7 to return to original size



Image reduced to fit on page. Multiply by 1.3 to return to original size